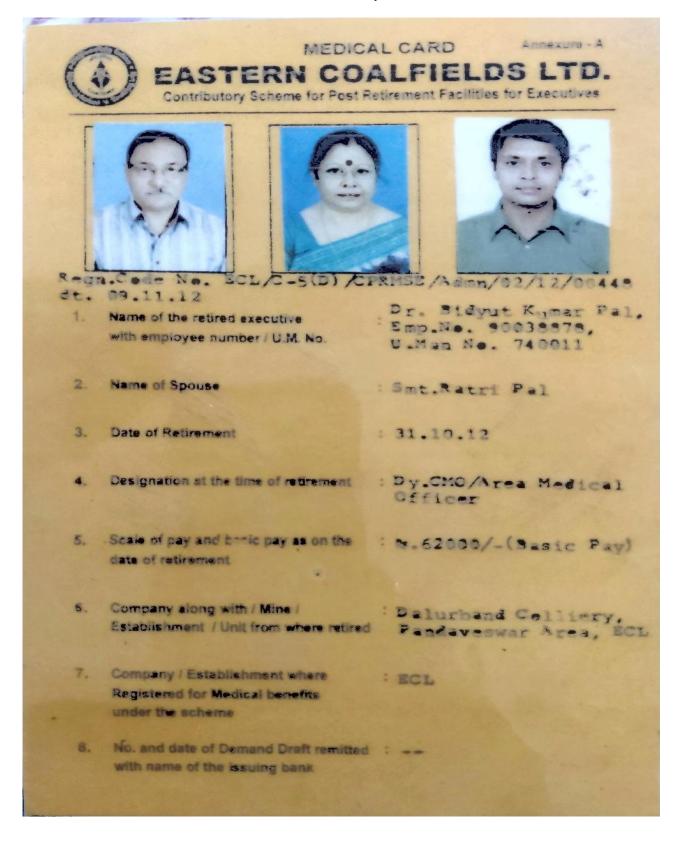

## **Medical Card of Dr Bidyut Kumar Pal**

9. Permanent address

B 73 Munsi Frem Chand Sarani, Sector-IIA, Bidhan Nagar, Durgapur-12, Pin-713212

10. Present Address with telephone no.

-de-M-9434331560

11. Name of the nominee with relationship, it any

Sri Sayantan Pal(SON)

12 Address of the nominee

Housing Society, Raseel Pura, Secendra bad Pin Code No. 500003.

A3. Company opted for claiming

# DECLARATION

BCL

Certified that myself and my spouse are not availing any medical facilities from or through the Central / State Govt. / Public Sector Undertaking / Quasi Govt. Body or any medical insurance company either in individual capacity or as dependent (applicable for executives who have retired prior to 01.01.07).

Inity of Signature of Retired Executive

Rate Gal (Signature of the Spouse) (Signature of the Nominee)

For office use

Received Rs. vide Draft No. dated

4% Wasic + DA certificate issued by AFM, Pandaves-

Validity period of the card :

From 09.11.12 to Till life time on production of life certificate every December of the Year Date of issue 38.11.12

Signature of Issuing Authority with seel